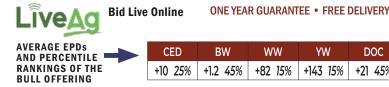

|   | MILK    | MARB      | RE       | \$G     | \$B      | \$C      |
|---|---------|-----------|----------|---------|----------|----------|
| % | +27 40% | +1.29 10% | +.95 20% | +85 10% | +196 10% | +323 10% |