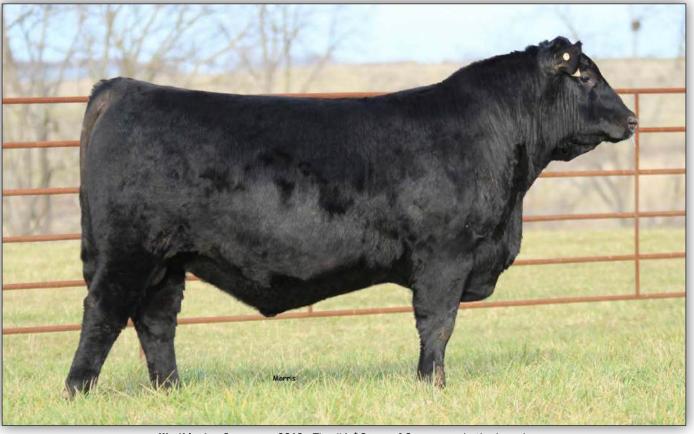

.95 \$M 69

\$G 89

SB 210

\$C 341

CED 5

Worthington Exponential 3407 - One of the top Exponential sons for growth & carcass.



Worthington Exponential 3412 - The only son of Exponential with these projections for CE, growth & carcass.



Worthington HT Hero 3785 - Top 5 marbling son of Hero.

## **DISCIPLINE + PROVEN GENETICS = VALUE** Valuable Genetics • Valuable Service • Valuable Marketing Network

RTHINGTON Josh, Corry, Wriston, Grayson & Corbin 401 N Dade 231, Dadeville, MO 65635 • 417-844-2601 • worthingtonangus@gmail.com

## March 22, 2025 10th ANNUAL SPRING PRODUCTION SALE SATURDAY 12 NOON AT THE FARM IN DADEVILLE, MO

**OVER 200 HEAD SELL** 

100 18-20 Month-Old Angus Bulls **60 Registered Fall Bred Females & Spring Pairs** 50 Commercial, methodgenetics Tested Bred Heifers



CED 6 WW 105 YW 182 Marb 1.47 RE 1.25 \$M 77 \$G 99 \$B 235 \$C 382





**CONTACT US TO REQUEST A SALE BOOK.** 



Worthington Commerce 3219 - The #1 \$C son of Commerce in the breed.

ONE YEAR GUARANTEE • FREE DELIVERY • REPEAT BUYER DISCOUNT • AGGRESSIVE MARKETING ASSISTANCE

|   | MILK    | MARB      | RE       | \$G     | \$B      | \$C      |
|---|---------|-----------|----------|---------|----------|----------|
| % | +27 40% | +1.29 10% | +.95 20% | +85 10% | +196 10% | +323 10% |

## **G**<sup>Follow</sup> **D**<sup>Videos</sup> of the Offering Worthingtonangus.com