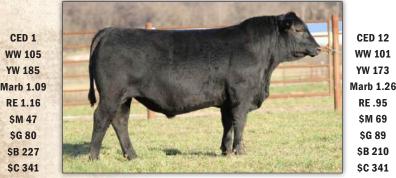

Marb 1.18

RE 1.15

\$M 54 \$G 88

SB 216

\$C 334

**CED 12** 

WW 101

RE .95 \$M 69

\$G 89

SB 210

\$C 341

CED 5

Worthington Exponential 3407 - One of the top Exponential sons for growth & carcass.

Worthington Exponential 3412 - The only son of Exponential with these projections for CE, growth & carcass.