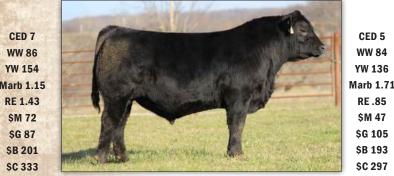

Worthington Wildcat 3140 - Elite \$M & \$C combination.

Worthington Loyalty 3206 - The #1 growth son of Loyalty.

Worthington Sunbeam 3141 - One of the top 25 sons of Sunbeam for Marb & RE.

CED 7

WW 89 YW 151

Marb 1.18

RE 1.15

\$M 54 \$G 88

SB 216

\$C 334

**CED 12** 

WW 101

RE .95 \$M 69